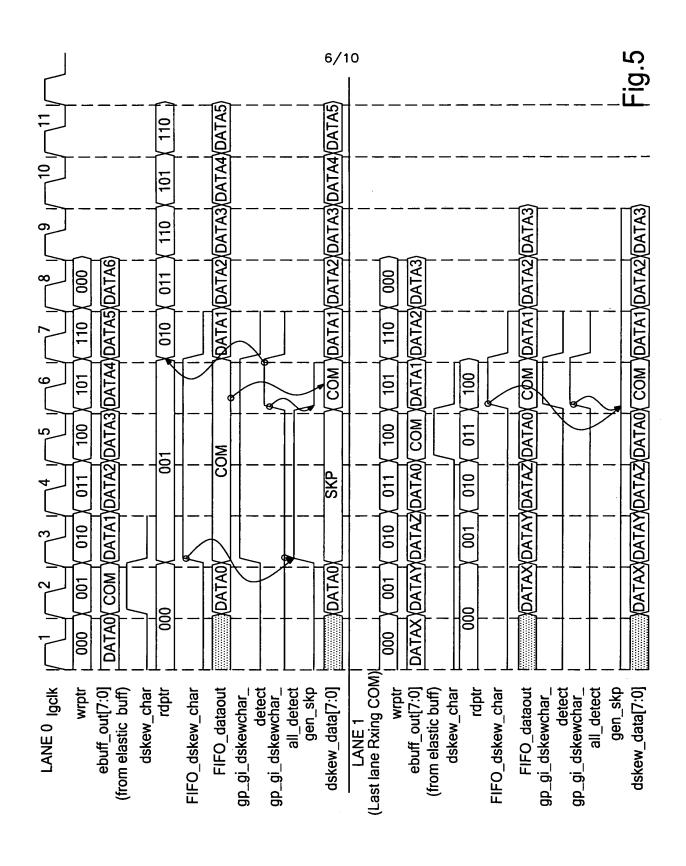

.

Blakely, Sokoloff, Taylor & Zafman LLP (310) 207-3800 Title: LANE TO LANE DESKEWING VIA NON-DATA SYMBOL PROCESSING FOR A SERIAL POINT TO POINT LINK 1st Named Inventor: Lyonel Renaud Express Mail No.: EV 339916326US Docket No.: 42P18014 Sheet: 7 of 10